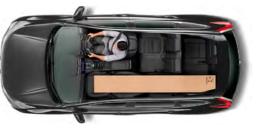

#### LONG MODE

From Surf boards to washing lines, clever long mode enables the passengers seat to fold back allowing the full interior length of the CR-V to be utilized for moving those long loads - whilst still allowing space for passengers too!

LONG MODE