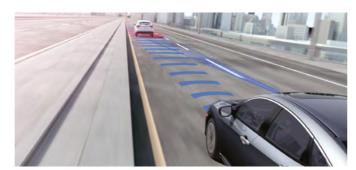

#### LANE KEEP ASSIST (LKAS)

Honda's Lane Keep Assist System reduces the strain of extended driving by helping you maintain your lane position. If the vehicle begins to leave the centre of a detected lane without signalling, the steering automatically adjusts to keep you centred

#### **ROAD DEPARTURE MITIGATION (RDM)**

The Road Departure Mitigation system works in conjunction with the Lane Departure Warning sensors to gently correct your course, via steering and braking adjustments, in the event of the vehicle leaving a detected lane.

#### LANE DEPARTURE WARNING (LDW)

The windshield mounted camera identifies common safety markers, like lane dividers and catseye markers, and will issue an audio alert if you are about to leave your lane without signalling.