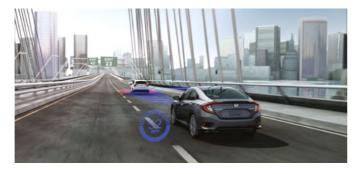

#### **ADAPTIVE CRUISE CONTROL (ACC)**

The CR-V's onboard radar & camera sensors enable the Adaptive Cruise Control to maintain a set following interval by automatically adjusting your cruise control speed up or down when traffic is detected.

#### FORWARD COLLISION WARNING (FCW)

With Low Speed Follow – The CR-V's onboard radar & camera sensors enable the Adaptive Cruise Control to maintain a set following interval by automatically adjusting your cruise control speed up or down when traffic is detected.