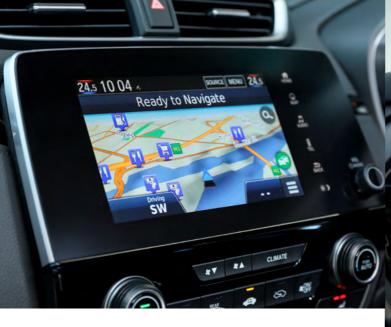

#### **GARMIN NAVIGATION APP**

All models come standard with an inbuilt Garmin Navigation App. Satellite Navigation from Garmin means you always know the best way to go, even if you do not have an active smartphone connection.

#### **ADVANCED DISPLAY AUDIO**

The CR-V offers the latest in smartphone connectivity, allowing you to seamlessly integrate either Apple or Android devices with the Advanced Display Audio Unit.

Apple CarPlay<sup>TM</sup> is a smarter, safer and more fun way to use your iPhone in the car. It offers easy navigation and extensive audio and communication capabilities, all while you keep your eyes safely on the road. Use Apple's highly intelligent Siri voice assistant to get directions, make calls, send and receive messages, and select your favourite music.