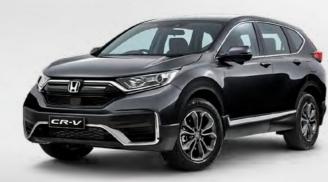

### SPORT 7

#### ADDITIONAL FEATURES OVER THE TOURING

- 18" Alloy Wheels with Full Size Spare
- Panoramic Sky Roof (with tilt/slide functions)
- LED Intelligent Auto Headlights
- LED Front Fog Lamps
- Intelligent Auto Rain Sensing Wipers
- Active Cornering Lights (ACL)
- Roof Rails
- Privacy Glass (Rear)
- Sport Emblem
- ◆ Digital radio (DAB+)
- 7 Leather Seats with 2 | 3 | 2 Configuration
- Sports Leather Interior Trim
- Heated Front Seats
- Power 8 Way Electric Driver's Seat
- Driver's Seat Memory System
- Wireless Charger
- Steering Wheel Mounted Shift Paddles
- Ambient Interior Lighting (Foot, Roof & Doors)
- Climate Control (including Rear Fan Controls)
- Smart Proximity Key with Push Button Start/Stop
- Leather Wrapped Steering Wheel
- One Touch Indicators
- Intelligent Dual Zone Digital
- Climate Control with Rear Ventilation
- Customisable Speed Alarm
- 60:40 Folding Rear Seat with ISOFIX

2WD | AWD, 7 Leather Seats 1.5L, DOHC VTEC, Turbo Engine EarthDreams Direct Injection Technology

- Advanced Display Audio
- ◆ 7" Touch Screen
- Apple CarPlay<sup>™</sup> 1
- Android Auto<sup>™</sup> 2
- Inbuilt Garmin Navigation App
- Bluetooth phone and audio connectivity
- Fast Charge USB Ports (Front & 2nd Row)
- Dynamic Parking Aid
- Active Noise Cancellation (ANC)
- ◆ Lane Watch Camera
- Driver Attention Monitor
- Trailer Stability Assist
- Agile Handling Assist (AHA)
- Motion Adaptive Electric Power Steering
- Tyre Deflation Warning System (DWS)
- Emergency Stop Signal (ESS)
- Hill Start Assist (HSA)
- Adaptive Cruise Control (ACC)
- Low Speed Follow (LSF)
- Lane Keep Assist System (LKAS)
- Collision Mitigation Braking System (CMBS)
- Road Departure Mitigation (RDM)
- ◆ Lane Departure Warning (LDW) (Integrated with RDM)
- Auto High-beam Support System (HSS)