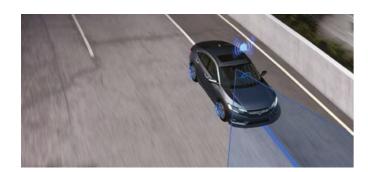

#### LANE KEEP ASSIST (LKAS)

Honda's Lane Keep Assist System reduces the strain of extended driving by helping you maintain your lane position. If the vehicle begins to leave the centre of a detected lane without signalling, the steering automatically adjusts to keep you centred