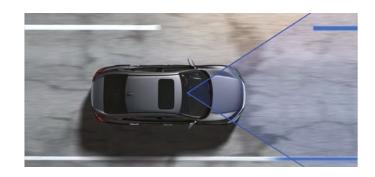

#### **ADAPTIVE CRUISE CONTROL (ACC)**

The CR-V's onboard radar & camera sensors enable the Adaptive Cruise Control to maintain a set following interval by automatically adjusting your cruise control speed up or down when traffic is detected.

#### FORWARD COLLISION WARNING (FCW)

With Low Speed Follow – The CR-V's onboard radar & camera sensors enable the Adaptive Cruise Control to maintain a set following interval by automatically adjusting your cruise control speed up or down when traffic is detected.