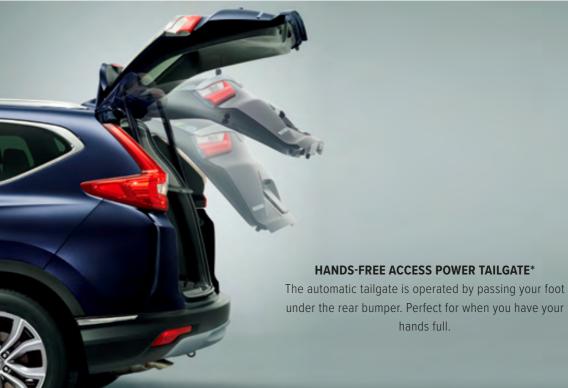

## **TOURING**

- EarthDreams Transmission
- Eco Assist and ECON Mode
- 18" Alloy Wheels with Full Size Spare
- Halogen Projector Headlights
- Intelligent Auto Headlights
- ◆ LED Daytime Running Lights (DRL)
- Parking Sensors (front & rear)
- Electric Tailgate (with Programmable Height)
- ◆ Tailgate Spoiler
- Black Premium Fabric Interior Trim
- ◆ Smart Proximity Key with Push Button Start/Stop
- Leather Wrapped Steering Wheel
- One Touch Indicators
- ◆ Intelligent Dual Zone Digital
- Climate Control with Rear Ventilation
- Customisable Speed Alarm
- 60:40 Folding Rear Seat with ISOFIX
- Advanced Display Audio
- ◆ 7" Touch Screen
- Apple CarPlay™ 1
- Android Auto<sup>™</sup> 2
- Inbuilt Garmin Navigation App
- Bluetooth phone and audio connectivity
- Fast Charge USB Ports (Front & 2nd Row)
- Dynamic Parking Aid
- Active Noise Cancellation (ANC)