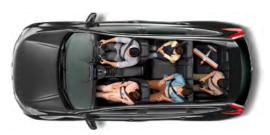

#### **5 SEAT MODE** (7 SEAT MODEL ONLY)

The 3rd row seats fold down, and the 2nd row slide back to allow for a spacious cabin for 5 travellers and their luggage.

All aboard, with the 3rd row up, 7 can travel in style, or even 5 with some extra room to move. Split sliding 2nd row allows for everyone to get just the room they need.

7 SEAT MODEL SHOWN