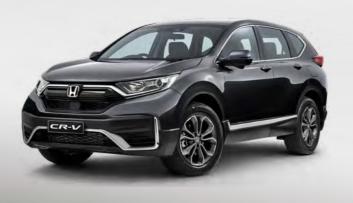

## **TOURING**

- EarthDreams Transmission
- Eco Assist and ECON Mode
- 18" Alloy Wheels with Full Size Spare
- Halogen Projector Headlights
- Intelligent Auto Headlights
- ◆ LED Daytime Running Lights (DRL)
- Parking Sensors (front & rear)
- Electric Tailgate (with Programmable Height)
- ◆ Tailgate Spoiler
- Black Premium Fabric Interior Trim
- ◆ Smart Proximity Key with Push Button Start/Stop
- Leather Wrapped Steering Wheel
- One Touch Indicators
- ◆ Intelligent Dual Zone Digital
- Climate Control with Rear Ventilation
- Customisable Speed Alarm
- 60:40 Folding Rear Seat with ISOFIX
- Advanced Display Audio
- ◆ 7" Touch Screen
- Apple CarPlay™ 1
- Android Auto<sup>™</sup> 2
- Inbuilt Garmin Navigation App
- Bluetooth phone and audio connectivity
- Fast Charge USB Ports (Front & 2nd Row)
- Dynamic Parking Aid
- Active Noise Cancellation (ANC)

#### 2WD | AWD, Fabric Seats 1.5L, DOHC VTEC, Turbo Engine **EarthDreams Direct Injection Technology**

- ◆ Lane Watch Camera
- Driver Attention Monitor
- Trailer Stability Assist
- Agile Handling Assist (AHA)
- Motion Adaptive Electric Power Steering
- Tyre Deflation Warning System (DWS)
- Emergency Stop Signal (ESS)
- Hill Start Assist (HSA)
- ◆ Adaptive Cruise Control (ACC)
- ◆ Low Speed Follow (LSF)
- ◆ Lane Keep Assist System (LKAS)
- Collision Mitigation Braking System (CMBS)
- Road Departure Mitigation (RDM)
- ◆ Lane Departure Warning (LDW) (Integrated with RDM)
- Auto High-beam Support System (HSS)

For full specifications please visit honda.co.nz

CR-V Touring Shown in Modern Steel