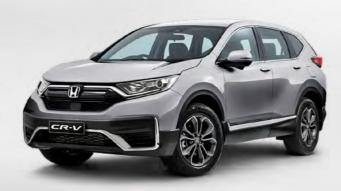

## **TOURING**

- EarthDreams Transmission
- Eco Assist and ECON Mode
- 18" Alloy Wheels with Full Size Spare
- Halogen Projector Headlights
- Intelligent Auto Headlights
- ◆ LED Daytime Running Lights (DRL)
- Parking Sensors (front & rear)
- Electric Tailgate (with Programmable Height)
- ◆ Tailgate Spoiler
- Black Premium Fabric Interior Trim
- ◆ Smart Proximity Key with Push Button Start/Stop
- Leather Wrapped Steering Wheel
- One Touch Indicators
- ◆ Intelligent Dual Zone Digital
- Climate Control with Rear Ventilation
- Customisable Speed Alarm
- 60:40 Folding Rear Seat with ISOFIX
- Advanced Display Audio
- ◆ 7" Touch Screen
- Apple CarPlay™ 1
- Android Auto<sup>™</sup> 2
- Inbuilt Garmin Navigation App
- Bluetooth phone and audio connectivity
- Fast Charge USB Ports (Front & 2nd Row)
- Dynamic Parking Aid
- Active Noise Cancellation (ANC)

#### 2WD | AWD, Fabric Seats 1.5L, DOHC VTEC, Turbo Engine **EarthDreams Direct Injection Technology**

- ◆ Lane Watch Camera
- Driver Attention Monitor
- Trailer Stability Assist
- Agile Handling Assist (AHA)
- Motion Adaptive Electric Power Steering
- Tyre Deflation Warning System (DWS)
- Emergency Stop Signal (ESS)
- Hill Start Assist (HSA)
- ◆ Adaptive Cruise Control (ACC)
- ◆ Low Speed Follow (LSF)
- ◆ Lane Keep Assist System (LKAS)
- Collision Mitigation Braking System (CMBS)
- Road Departure Mitigation (RDM)
- ◆ Lane Departure Warning (LDW) (Integrated with RDM)
- Auto High-beam Support System (HSS)

For full specifications please visit honda.co.nz

CR-V Touring Shown in Modern Steel