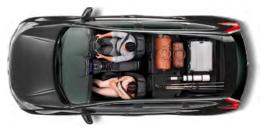

#### UTILITY MODE

The simplest configuration - where the both rows of back seats fold down to give over 1000L of storage space from seats to ceiling. A clever adjustable boot floor allows for tiered storage and a flatter loading area.