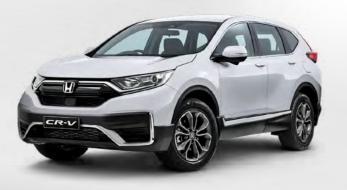

#### ADDITIONAL FEATURES OVER THE TOURING

- 18" Alloy Wheels with Full Size Spare
- Panoramic Sky Roof (with tilt/slide functions)
- LED Intelligent Auto Headlights
- LED Front Fog Lamps
- Intelligent Auto Rain Sensing Wipers
- Active Cornering Lights (ACL)
- Roof Rails
- Privacy Glass (Rear)
- Sport Emblem
- ◆ Digital radio (DAB+)
- 7 Leather Seats with 2 | 3 | 2 Configuration
- Sports Leather Interior Trim
- Heated Front Seats
- Power 8 Way Electric Driver's Seat
- Driver's Seat Memory System
- Wireless Charger
- Steering Wheel Mounted Shift Paddles
- Ambient Interior Lighting (Foot, Roof & Doors)
- Climate Control (including Rear Fan Controls)
- Smart Proximity Key with Push Button Start/Stop
- Leather Wrapped Steering Wheel
- One Touch Indicators
- Intelligent Dual Zone Digital
- Climate Control with Rear Ventilation
- Customisable Speed Alarm
- 60:40 Folding Rear Seat with ISOFIX

2WD | AWD, 7 Leather Seats 1.5L, DOHC VTEC, Turbo Engine EarthDreams Direct Injection Technology

- Advanced Display Audio
- ◆ 7" Touch Screen
- Apple CarPlay<sup>™</sup> 1
- Android Auto<sup>™</sup> 2
- Inbuilt Garmin Navigation App
- Bluetooth phone and audio connectivity
- Fast Charge USB Ports (Front & 2nd Row)
- Dynamic Parking Aid
- Active Noise Cancellation (ANC)
- ◆ Lane Watch Camera
- Driver Attention Monitor
- Trailer Stability Assist
- Agile Handling Assist (AHA)
- Motion Adaptive Electric Power Steering
- Tyre Deflation Warning System (DWS)
- Emergency Stop Signal (ESS)
- Hill Start Assist (HSA)
- Adaptive Cruise Control (ACC)
- Low Speed Follow (LSF)
- Lane Keep Assist System (LKAS)
- Collision Mitigation Braking System (CMBS)
- Road Departure Mitigation (RDM)
- ◆ Lane Departure Warning (LDW) (Integrated with RDM)
- Auto High-beam Support System (HSS)