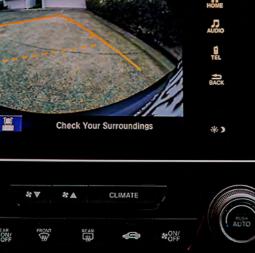

#### MULTI ANGLE REVERSING CAMERA

Shift into reverse and the multi angle camera automatically displays one of three rear views on the Advanced Display Audio Unit. The CR-V combines information received from parking sensors and steering, to perfectly project and display your path as dynamic guidelines overlaid on the reversing camera feed.