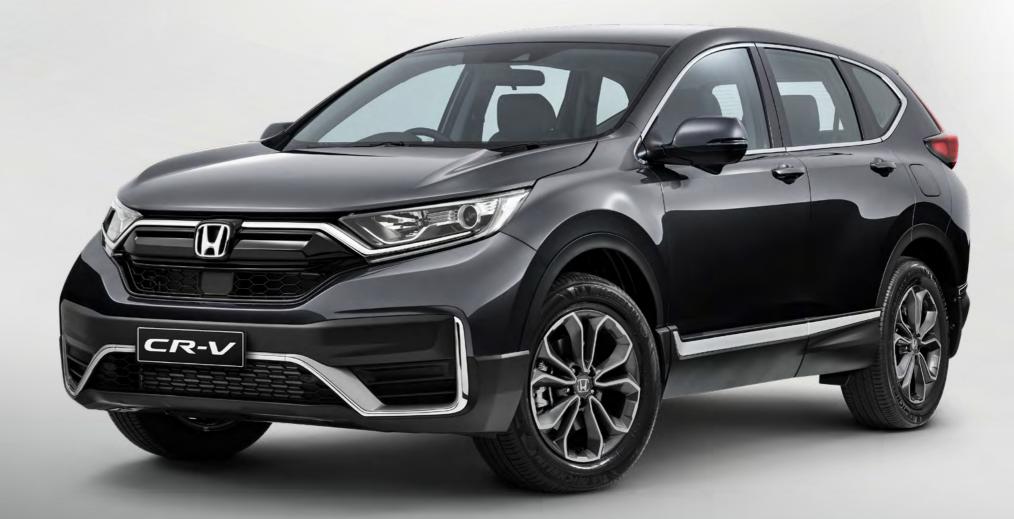

## **TOURING**

- EarthDreams Transmission
- Eco Assist and ECON Mode
- 18" Alloy Wheels with Full Size Spare
- Halogen Projector Headlights
- Intelligent Auto Headlights
- ◆ LED Daytime Running Lights (DRL)
- Parking Sensors (front & rear)
- Electric Tailgate (with Programmable Height)
- ◆ Tailgate Spoiler
- Black Premium Fabric Interior Trim
- ◆ Smart Proximity Key with Push Button Start/Stop
- Leather Wrapped Steering Wheel
- One Touch Indicators
- ◆ Intelligent Dual Zone Digital
- Climate Control with Rear Ventilation
- Customisable Speed Alarm
- 60:40 Folding Rear Seat with ISOFIX
- Advanced Display Audio
- ◆ 7" Touch Screen
- Apple CarPlay™ 1
- Android Auto<sup>™</sup> 2
- Inbuilt Garmin Navigation App
- Bluetooth phone and audio connectivity
- Fast Charge USB Ports (Front & 2nd Row)
- Dynamic Parking Aid
- Active Noise Cancellation (ANC)

#### 2WD | AWD, Fabric Seats 1.5L, DOHC VTEC, Turbo Engine **EarthDreams Direct Injection Technology**

- ◆ Lane Watch Camera
- Driver Attention Monitor
- Trailer Stability Assist
- Agile Handling Assist (AHA)
- Motion Adaptive Electric Power Steering
- Tyre Deflation Warning System (DWS)
- Emergency Stop Signal (ESS)
- Hill Start Assist (HSA)
- ◆ Adaptive Cruise Control (ACC)
- ◆ Low Speed Follow (LSF)
- ◆ Lane Keep Assist System (LKAS)
- Collision Mitigation Braking System (CMBS)
- Road Departure Mitigation (RDM)
- ◆ Lane Departure Warning (LDW) (Integrated with RDM)
- Auto High-beam Support System (HSS)

For full specifications please visit honda.co.nz

CR-V Touring Shown in Modern Steel