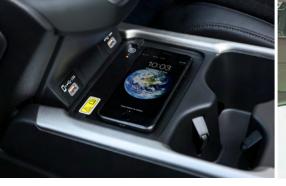

#### INTELLIGENT DUAL ZONE A/C

Clever thinking continues with the application of i-dual zone climate control across the range. The intelligent system features GPS-linked solar sensors to calculate the suns position and automatically adjust the cabin airflow and temperature to compensate.