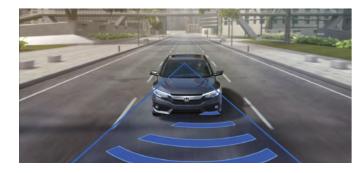

#### **COLLISION MITIGATION BRAKING SYSTEM (CMBS)**

The CR-V incorporates a millimetre wave radar sensor, that helps mitigate the severity of an unavoidable accident by automatically applying strong brake pressure when needed.

#### **ROAD DEPARTURE MITIGATION (RDM)**

The Road Departure Mitigation system works in conjunction with the Lane Departure Warning sensors to gently correct your course, via steering and braking adjustments, in the event of the vehicle leaving a detected lane.

#### LANE DEPARTURE WARNING (LDW)

The windshield mounted camera identifies common safety markers, like lane dividers and catseye markers, and will issue an audio alert if you are about to leave your lane without signalling.