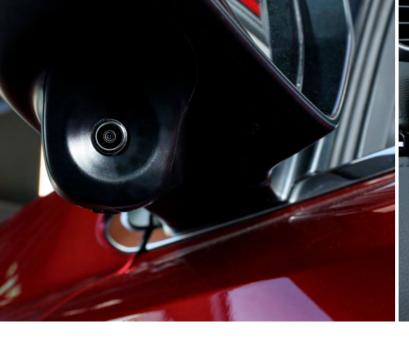

#### LANEWATCH CAMERA

Honda's LaneWatch Camera is the next step in blind spot detection. When indicating left, or at the push of a button, a camera mounted under the passenger wing mirror shows a sweeping 80° view – making lane changes safer than ever.