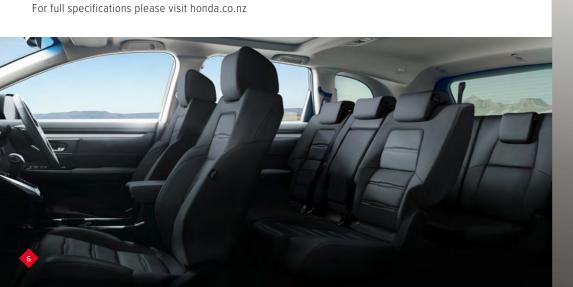

## VERSATILITY & SPACE

Designed from the ground up, the new CR-V is larger than the previous model which means rear seat passengers will get even more room than before. Rear seats that both recline and fold on all models allow for incredible versatility.

In the 5 Seat models, simply pull the handle in the boot and the Single Motion 2nd row folds down, revealing a flat cargo area!

Our range now also features a 7 seat model – from furniture to friends your CR-V will have the perfect space to fit your load.

#### **5 SEAT MODE** (7 SEAT MODEL ONLY)

The 3rd row seats fold down, and the 2nd row slide back to allow for a spacious cabin for 5 travellers and their luggage.

All aboard, with the 3rd row up, 7 can travel in style, or even 5 with some extra room to move. Split sliding 2nd row allows for everyone to get just the room they need.

7 SEAT MODEL SHOWN