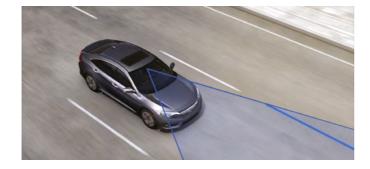

#### **ADAPTIVE CRUISE CONTROL (ACC)**

The CR-V's onboard radar & camera sensors enable the Adaptive Cruise Control to maintain a set following interval by automatically adjusting your cruise control speed up or down when traffic is detected.

#### FORWARD COLLISION WARNING (FCW)

With Low Speed Follow – The CR-V's onboard radar & camera sensors enable the Adaptive Cruise Control to maintain a set following interval by automatically adjusting your cruise control speed up or down when traffic is detected.