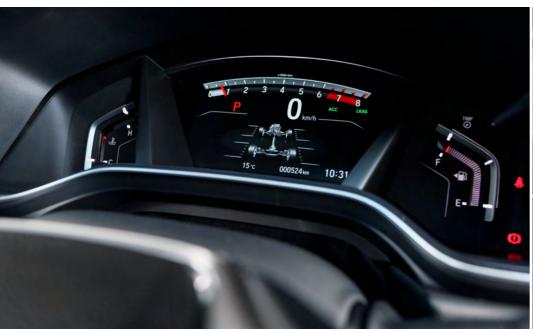

**DRIVER INFORMATION INTERFACE** 

A quick glance behind the steering wheel

shows what's playing, who's calling and almost

everything else you need to know including

outside temperature, average fuel consumption,

trip metre and distance to empty.