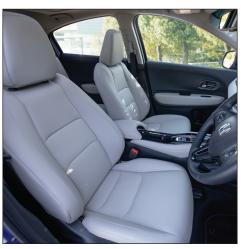

# HR-V SPORT NT PREMIUM

Premium in name and nature, the HR-V Sport NT is our most refined model to date. The stunning Lunar White Leather interior truly is a distinguished touch. To set you apart, great detail has been taken to elegantly colour match the underspoilers. Brushed Alloy is a distinguished touch. A Smoother and more luxurious than ever, the Sport NT Premium is not to be missed.

#### **HR-V SPORT NT PREM FEATURES**

Body Colour Underspoilers

- Front
- Side
- Rear
- Wheel Trims

Brushed Alloy Door Sill Garnishes Lunar White Leather Upholstery

**LED HEAD & FOG LIGHTS** 

**HR-V SILL GARNISH** 

LUNAR WHITE LEATHER INTERIOR

**PARKING SENSORS** 

LED TAIL LIGHTS

For more information see your local dealer. Leather trims include some non-leather materials in high impact areas. Colours are indicative only. See your dealership for an accurate colour reference. All care is taken to ensure the accuracy of this features card at the time of publication. International imagery may be used in places, reflecting international specifications, features and model availability may change without notification. HR-V Sport NT Premium stock is strictly limited, and available only in the colours specified, until sold out.