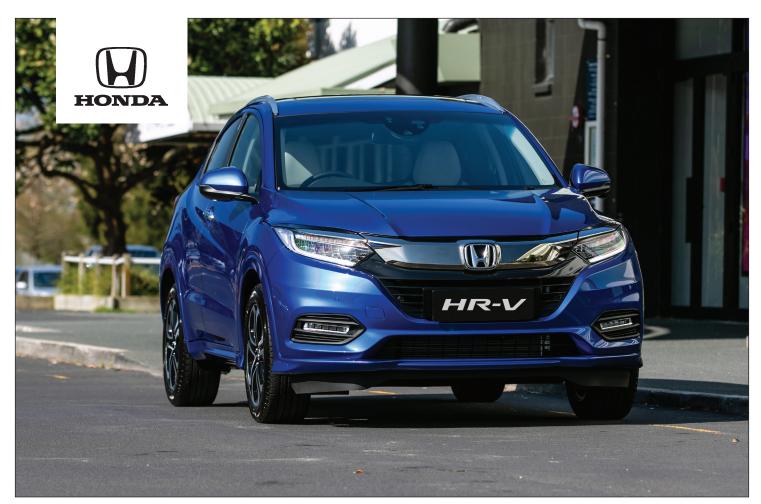

# HR-V SPORT NT PREMIUM

Premium in name and nature, the HR-V Sport NT is our most refined model to date. The stunning Lunar White Leather interior truly is a distinguished touch. To set you apart, great detail has been taken to elegantly colour match the underspoilers. Brushed Alloy is a distinguished touch. A Smoother and more luxurious than ever, the Sport NT Premium is not to be missed.

### **HR-V SPORT NT FEATURES**

Responsive & Economical 1.8L Engine Panoramic Sunroof Lane Departure & Forward Collision Warning Auto Highbeam Headlights City Brake Active System (CTBA) LaneWatch Camera 7" Display Audio with Apple Carplay & Android Auto Magic Seat System Multi Angle Reverse Camera Front & Rear Parking Sensors