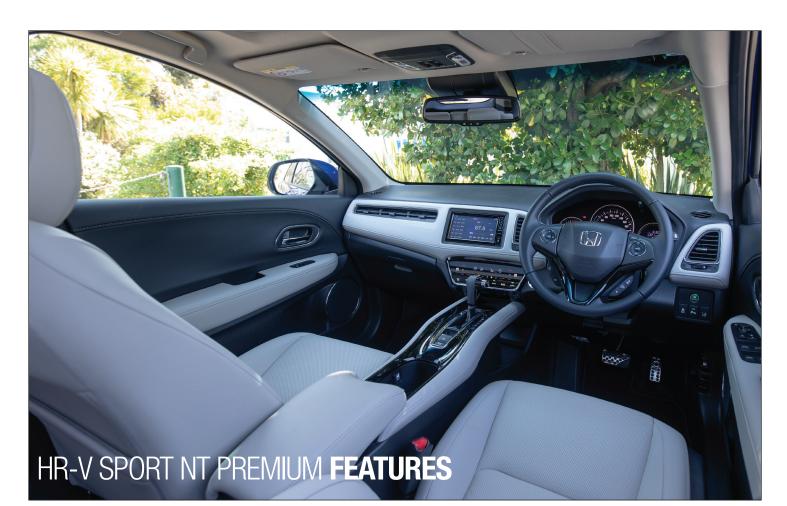

# HR-V SPORT NT PREMIUM

Premium in name and nature, the HR-V Sport NT is our most refined model to date. The stunning Lunar White Leather interior truly is a distinguished touch. To set you apart, great detail has been taken to elegantly colour match the underspoilers. Brushed Alloy is a distinguished touch. A Smoother and more luxurious than ever, the Sport NT Premium is not to be missed.

#### **HR-V SPORT NT PREM FEATURES**

Body Colour Underspoilers

- Front
- Side
- Rear
- Wheel Trims

Brushed Alloy Door Sill Garnishes Lunar White Leather Upholstery

**LED HEAD & FOG LIGHTS** 

**HR-V SILL GARNISH** 

LUNAR WHITE LEATHER INTERIOR

**PARKING SENSORS** 

LED TAIL LIGHTS

For more information see your local dealer. Leather trims include some non-leather materials in high impact areas. Colours are indicative only. See your dealership for an accurate colour reference. All care is taken to ensure the accuracy of this features card at the time of publication. International imagery may be used in places, reflecting international specifications, features and model availability may change without notification. HR-V Sport NT Premium stock is strictly limited, and available only in the colours specified, until sold out.