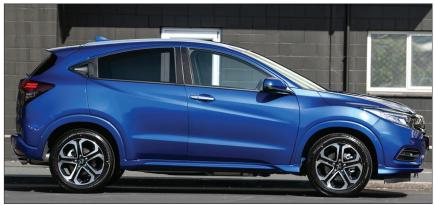

#### **HR-V SPORT NT PREM FEATURES**

Body Colour Underspoilers

- Front
- Side
- Rear
- Wheel Trims

Brushed Alloy Door Sill Garnishes Lunar White Leather Upholstery